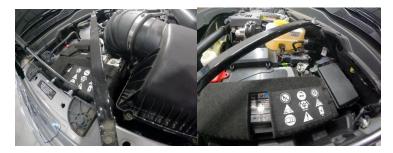

3. Remove factory airbox & tube from truck. There will be one clamp at turbo inlet and one clamp at airbox. Next, remove the air duct from cowl before removing lower box. Once these are all taken off, pull straight up on the box to remove it.