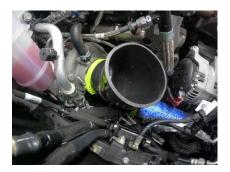

4. Install supplied boot on turbo and tighten clamp at turbo inlet.

5. Remove sensors from original airbox lid and install them into new intake pipe.

6. Bend grid heater power cable 90 degrees at relay/module.

10. Reconnect sensors on intake pipe and install airbox lid with 4 supplied button head screws.

11. Reconnect the batteries, start engine, check for leaks and test drive to verify proper operation.

Any Questions, Comments, or Feedback?