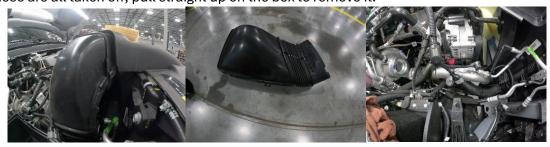

3. Remove factory airbox & tube from truck. There will be one clamp at turbo inlet and one clamp at airbox. Next, remove the air duct from cowl before removing lower box. Once these are all taken off, pull straight up on the box to remove it.

7. Remove air box lid and install rubber insulator onto box & lid, then trim as shown in pics below to desired length.

8. Transfer air duct and rubber isolators from old box to new box (top right picture) and Install into place on side bracket and bottom of box. Check clearance with high-pressure ac line and transmission lines on the front corner of the box near fender. Once fitment is verified, install the ram air duct (shown out of truck for visual).