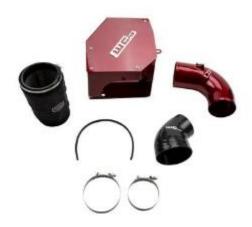

## **2019-2024 6.7L CUMMINS 4" INTAKE KIT WITH AIR BOX**

Covers installation of PN: WCF100315

- 1. Check for any damaged/missing parts and make sure you have everything needed for installation before proceeding.
- 2. Disconnect both negative battery terminals.