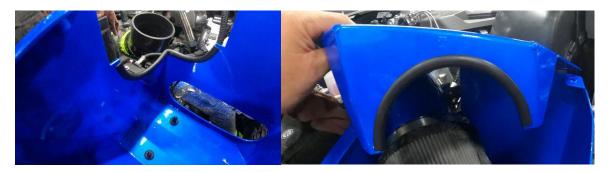

7. Remove air box lid and install rubber insulator onto box & lid, then trim as shown in pics below to desired length.

8. Transfer air duct and rubber isolators from old box to new box (top right picture) and Install into place on side bracket and bottom of box. Check clearance with high-pressure ac line and transmission lines on the front corner of the box near fender. Once fitment is verified, install the ram air duct (shown out of truck for visual).

Note: If needed a gentle push will get some added clearance to the box. Most will not need this adjusted.

9. Install air filter onto tube & slide tube into boot at turbo inlet & tighten clamps. Clamp should be just past the bead roll and tightened by hand until boot indents. Make sure filter is also seated just past end of pipe and no further. If filter is pushed too far on to pipe, it will limit air flow.