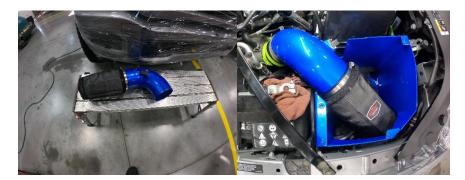

7. Remove air box lid and install rubber insulator onto box & lid, then trim as shown in pics below to desired length.

8. Transfer air duct and rubber isolators from old box to new box (top right picture) and Install into place on side bracket and bottom of box. Check clearance with high-pressure ac line and transmission lines on the front corner of the box near fender. Once fitment is verified, install the ram air duct (shown out of truck for visual).

Note: If needed a gentle push will get some added clearance to the box. Most will not need this adjusted.

9. Install air filter onto tube & slide tube into boot at turbo inlet & tighten clamps. Clamp should be just past the bead roll and tightened by hand until boot indents. Make sure filter is also seated just past end of pipe and no further. If filter is pushed too far on to pipe, it will limit air flow.