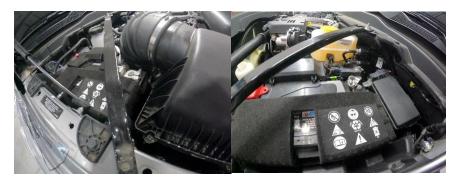

3. Remove factory airbox & tube from truck. There will be one clamp at turbo inlet and one clamp at airbox. Next, remove the air duct from cowl before removing lower box. Once these are all taken off, pull straight up on the box to remove it.

4. Install supplied boot on turbo and tighten clamp at turbo inlet.

5. Remove sensors from original airbox lid and install them into new intake pipe.

6. Bend grid heater power cable 90 degrees at relay/module.