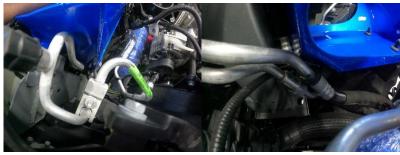

4. Install supplied boot on turbo and tighten clamp at turbo inlet.

5. Remove sensors from original airbox lid and install them into new intake pipe.

6. Bend grid heater power cable 90 degrees at relay/module.

7. Remove air box lid and install rubber insulator onto box & lid, then trim as shown in pics below to desired length.

8. Transfer air duct and rubber isolators from old box to new box (top right picture) and Install into place on side bracket and bottom of box. Check clearance with high-pressure ac line and transmission lines on the front corner of the box near fender. Once fitment is verified, install the ram air duct (shown out of truck for visual).