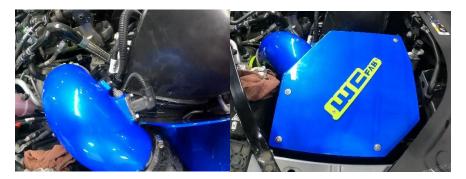

7. Remove air box lid and install rubber insulator onto box & lid, then trim as shown in pics below to desired length.

8. Transfer air duct and rubber isolators from old box to new box (top right picture) and Install into place on side bracket and bottom of box. Check clearance with high-pressure ac line and transmission lines on the front corner of the box near fender. Once fitment is verified, install the ram air duct (shown out of truck for visual).

10. Reconnect sensors on intake pipe and install airbox lid with 4 supplied button head screws.

11. Reconnect the batteries, start engine, check for leaks and test drive to verify proper operation.

Any Questions, Comments, or Feedback?