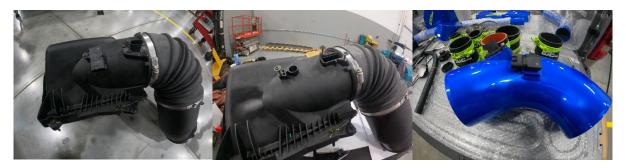

4. Install supplied boot on turbo and tighten clamp at turbo inlet.

5. Remove sensors from original airbox lid and install them into new intake pipe.

6. Bend grid heater power cable 90 degrees at relay/module.

7. Remove air box lid and install rubber insulator onto box & lid, then trim as shown in pics below to desired length.

8. Transfer air duct and rubber isolators from old box to new box (top right picture) and Install into place on side bracket and bottom of box. Check clearance with high-pressure ac line and transmission lines on the front corner of the box near fender. Once fitment is verified, install the ram air duct (shown out of truck for visual).

Note: If needed a gentle push will get some added clearance to the box. Most will not need this adjusted.

9. Install air filter onto tube & slide tube into boot at turbo inlet & tighten clamps. Clamp should be just past the bead roll and tightened by hand until boot indents. Make sure filter is also seated just past end of pipe and no further. If filter is pushed too far on to pipe, it will limit air flow.