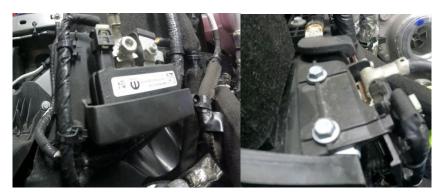

4. Install supplied boot on turbo and tighten clamp at turbo inlet.

5. Remove sensors from original airbox lid and install them into new intake pipe.

6. Bend grid heater power cable 90 degrees at relay/module.