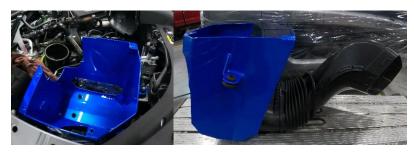

7. Remove air box lid and install rubber insulator onto box & lid, then trim as shown in pics below to desired length.

8. Transfer air duct and rubber isolators from old box to new box (top right picture) and Install into place on side bracket and bottom of box. Check clearance with high-pressure ac line and transmission lines on the front corner of the box near fender. Once fitment is verified, install the ram air duct (shown out of truck for visual).

Note: If needed a gentle push will get some added clearance to the box. Most will not need this adjusted.

9. Install air filter onto tube & slide tube into boot at turbo inlet & tighten clamps. Clamp should be just past the bead roll and tightened by hand until boot indents. Make sure filter is also seated just past end of pipe and no further. If filter is pushed too far on to pipe, it will limit air flow.