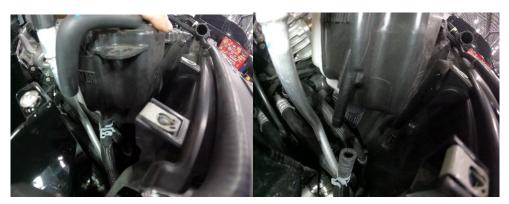

6. Remove original tank from engine bay.

7. Set new tank in place of original and reinstall larger hose first, followed by smaller hose. Make sure lower tab fits into pocket on fan shroud and mount in place with supplied hardware (Qty 2: M6-1 X 16mm Screws).

8. Reinstall large upper coolant hose.

9. Install provided overflow hose to the coolant tank cap neck.

- 10. Refill tank with coolant to the center of the sight glass.
- 11. Reinstall intake tube and reconnect MAF sensor.