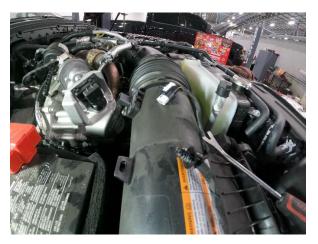

## 2017-2024 6.7L Power Stroke Secondary Coolant Tank Kit

Covers installation of PN: WCF100196

1. Remove intake tube to provide room around tank. Must disconnect MAF sensor and wiring in addition to clamps on each end holding it in place.

2. Drain secondary cooling system unit through petcock on passenger side until tank is empty.

3. Remove clamp and upper coolant hose.

4. Remove two 10mm mounting bolts.

5. Lift tank up and away from radiator to access small coolant hose.

6. Remove original tank from engine bay.

7. Set new tank in place of original and reinstall larger hose first, followed by smaller hose. Make sure lower tab fits into pocket on fan shroud and mount in place with supplied hardware (Qty 2: M6-1 X 16mm Screws).