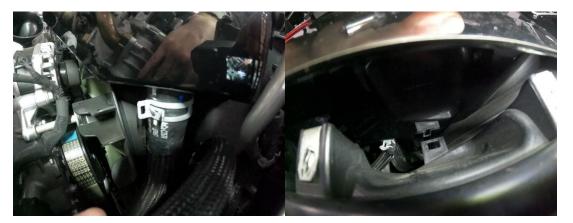

## 2017-2024 6.7L Power Stroke Secondary Coolant Tank Kit

Covers installation of PN: WCF100196

1. Remove intake tube to provide room around tank. Must disconnect MAF sensor and wiring in addition to clamps on each end holding it in place.

2. Drain secondary cooling system unit through petcock on passenger side until tank is empty.

3. Remove clamp and upper coolant hose.

4. Remove two 10mm mounting bolts.

5. Lift tank up and away from radiator to access small coolant hose.

6. Remove original tank from engine bay.

7. Set new tank in place of original and reinstall larger hose first, followed by smaller hose. Make sure lower tab fits into pocket on fan shroud and mount in place with supplied hardware (Qty 2: M6-1 X 16mm Screws).