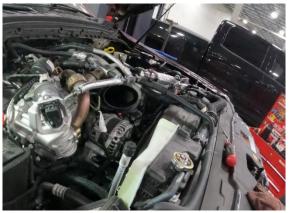

6. Remove original tank from engine bay.

7. Set new tank in place of original and reinstall larger hose first, followed by smaller hose. Make sure lower tab fits into pocket on fan shroud and mount in place with supplied hardware (Qty 2: M6-1 X 16mm Screws).

8. Reinstall large upper coolant hose.

9. Install provided overflow hose to the coolant tank cap neck.

- 10. Refill tank with coolant to the center of the sight glass.
- 11. Reinstall intake tube and reconnect MAF sensor.