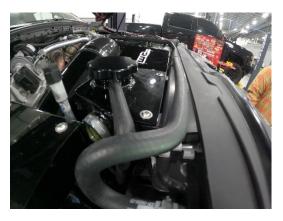

6. Remove original tank from engine bay.

7. Set new tank in place of original and reinstall larger hose first, followed by smaller hose. Make sure lower tab fits into pocket on fan shroud and mount in place with supplied hardware (Qty 2: M6-1 X 16mm Screws).

8. Reinstall large upper coolant hose.

9. Install provided overflow hose to the coolant tank cap neck.

- 10. Refill tank with coolant to the center of the sight glass.
- 11. Reinstall intake tube and reconnect MAF sensor.