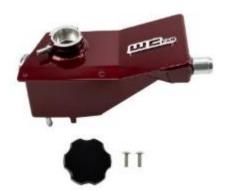

## 2017-2024 6.7L Power Stroke Secondary Coolant Tank Kit

Covers installation of PN: WCF100196

1. Remove intake tube to provide room around tank. Must disconnect MAF sensor and wiring in addition to clamps on each end holding it in place.