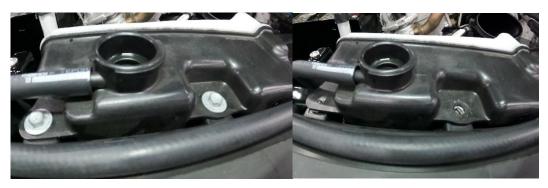

6. Remove original tank from engine bay.

7. Set new tank in place of original and reinstall larger hose first, followed by smaller hose. Make sure lower tab fits into pocket on fan shroud and mount in place with supplied hardware (Qty 2: M6-1 X 16mm Screws).

8. Reinstall large upper coolant hose.

9. Install provided overflow hose to the coolant tank cap neck.

- 10. Refill tank with coolant to the center of the sight glass.
- 11. Reinstall intake tube and reconnect MAF sensor.