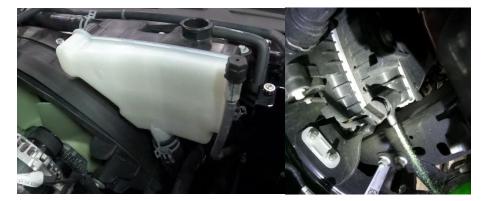

8. Reinstall large upper coolant hose.

9. Install provided overflow hose to the coolant tank cap neck.

- 10. Refill tank with coolant to the center of the sight glass.
- 11. Reinstall intake tube and reconnect MAF sensor.

12. Reconnect the batteries and start the engine and run at idle for about 15 minutes to check for leaks and let air escape from the cooling system.

- 13. Install provided cap, twisting to the second "click" and go for a test drive. Please note, you have to top off the cooling system a few times. Air may still be in the system and will lower the coolant level as it purges. Once all air has been purged, the coolant should be at the center of the sight glass.
- 14. **NOTE**: If also installing the main coolant tank, **DO NOT** switch the caps around. The secondary coolant tank cap has a lower pressure rating than the main tank's cap and will cause leaks out the overflow if swapped.