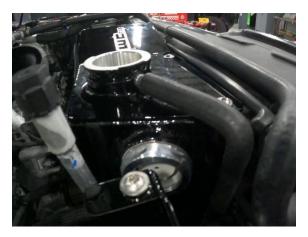

8. Reinstall large upper coolant hose.

9. Install provided overflow hose to the coolant tank cap neck.

- 10. Refill tank with coolant to the center of the sight glass.
- 11. Reinstall intake tube and reconnect MAF sensor.