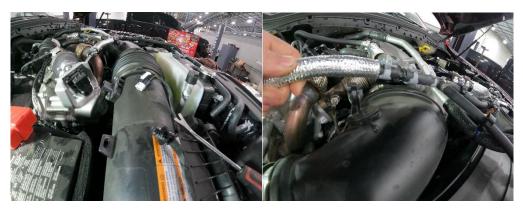

## 2017-2024 6.7L Power Stroke Secondary Coolant Tank Kit

Covers installation of PN: WCF100196

1. Remove intake tube to provide room around tank. Must disconnect MAF sensor and wiring in addition to clamps on each end holding it in place.

2. Drain secondary cooling system unit through petcock on passenger side until tank is empty.

3. Remove clamp and upper coolant hose.

4. Remove two 10mm mounting bolts.

5. Lift tank up and away from radiator to access small coolant hose.

6. Remove original tank from engine bay.

7. Set new tank in place of original and reinstall larger hose first, followed by smaller hose. Make sure lower tab fits into pocket on fan shroud and mount in place with supplied hardware (Qty 2: M6-1 X 16mm Screws).