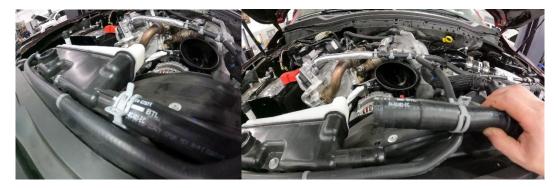

## 2017-2024 6.7L Power Stroke Secondary Coolant Tank Kit

Covers installation of PN: WCF100196

1. Remove intake tube to provide room around tank. Must disconnect MAF sensor and wiring in addition to clamps on each end holding it in place.

2. Drain secondary cooling system unit through petcock on passenger side until tank is empty.

3. Remove clamp and upper coolant hose.

4. Remove two 10mm mounting bolts.

5. Lift tank up and away from radiator to access small coolant hose.