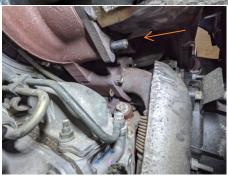

4. Remove the mounting bolt for the down pipe.

5. Remove the two nuts for the trans dipstick tube. Remove the dipstick tube for down pipe removal and installation. To help with dipstick tube installation, trim the bottom of the tube making sure to smooth out the edges. Approximately 2.5" to crimp (see photo). The tube will now be easier to remove and reinstall.