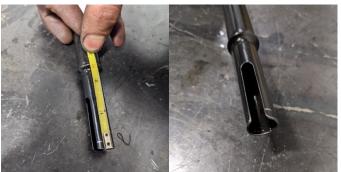

4. Remove the mounting bolt for the down pipe.

5. Remove the two nuts for the trans dipstick tube. Remove the dipstick tube for down pipe removal and installation. To help with dipstick tube installation, trim the bottom of the tube making sure to smooth out the edges. Approximately 2.5" to crimp (see photo). The tube will now be easier to remove and reinstall.