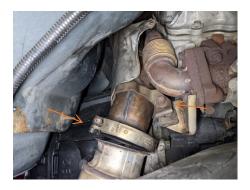

6. From the top, remove the turbocharger heat shield.

7. Remove the down pipe heat shield. This can be pulled out through the gap on the driver's side of the turbo from the inside of the engine compartment.

8. Remove the four 12 point bolts and two nuts at the turbo exhaust housing that hold the downpipe to the turbo exhaust housing.

9. To get the OEM down pipe out, remove the down pipe out the passenger wheel well. You may have to rotate the down pipe to remove, but it will come out by working it through the passenger wheel well.