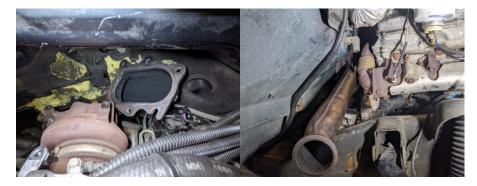

6. From the top, remove the turbocharger heat shield.

7. Remove the down pipe heat shield. This can be pulled out through the gap on the driver's side of the turbo from the inside of the engine compartment.

8. Remove the four 12 point bolts and two nuts at the turbo exhaust housing that hold the downpipe to the turbo exhaust housing.

9. To get the OEM down pipe out, remove the down pipe out the passenger wheel well. You may have to rotate the down pipe to remove, but it will come out by working it through the passenger wheel well.