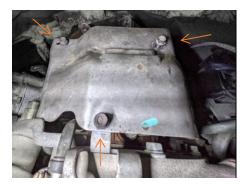

6. From the top, remove the turbocharger heat shield.

7. Remove the down pipe heat shield. This can be pulled out through the gap on the driver's side of the turbo from the inside of the engine compartment.