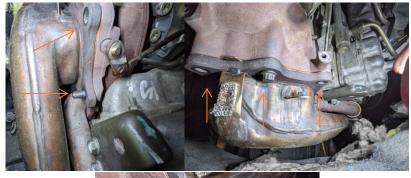

8. Remove the four 12 point bolts and two nuts at the turbo exhaust housing that hold the downpipe to the turbo exhaust housing.

9. To get the OEM down pipe out, remove the down pipe out the passenger wheel well. You may have to rotate the down pipe to remove, but it will come out by working it through the passenger wheel well.

10. Clean the turbo flange surface and verify that all the threads are clean and undamaged.

11. Inspect the turbo flange gasket and replace if damage is found. GM Part Number is 97192619.

- 12. Guide the new down pipe through the passenger wheel well with the flange facing forward.
- 13. Loosely install the 4 bolts and 2 nuts on the down pipe. We recommend using assembly lube or anti seize on the fasteners.
- 14. Torque all flange bolts and nuts to 39 ft lbs.
- 15. Start the vehicle and check for exhaust leaks at the top and bottom connections of the down pipe.
- 16. Reinstall the turbo heat shield.
- 17. Reinstall the fender liner.