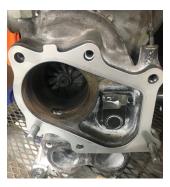

10. Clean the turbo flange surface and verify that all the threads are clean and undamaged.

11. Inspect the turbo flange gasket and replace if damage is found. GM Part Number is 97192619.

- 12. Guide the new down pipe through the passenger wheel well with the flange facing forward.
- 13. Loosely install the 4 bolts and 2 nuts on the down pipe. We recommend using assembly lube or anti seize on the fasteners.
- 14. Torque all flange bolts and nuts to 39 ft lbs.
- 15. Start the vehicle and check for exhaust leaks at the top and bottom connections of the down pipe.
- 16. Reinstall the turbo heat shield.
- 17. Reinstall the fender liner.