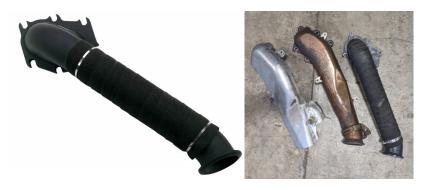

## 2001-2004 LB7 Duramax 3" Down Pipe

Covers installation of PN: WCF100119

- 1. **IMPORTANT!** This product features a fiberglass heat wrap. Wear gloves and eye protection when handling and during installation.
- 2. Remove the passenger side fender liner.
- 3. Remove the lower down pipe clamp.