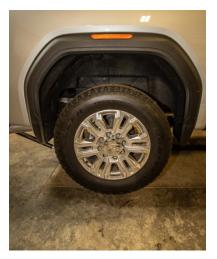

## **Rear Marker Delete**

1. Lift rear and support truck.

2. Remove the wheels and tires.

3. Remove the mud flaps.

4. Remove the fender liner, which consists of two 10 mm plastic nuts, one screw nut on top and all T-15 screws.

5. Disengage most of the fender clips exposing the light.

6. Disconnect the light connector.

7. Install the connector plug/cap.

8. Zip tie the wire harness out of the way.

9. Remove the light (two T-20 screws).