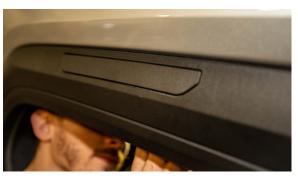

6. From the back side of the lamp assembly, remove thew two T-20 screws and pull the lamp out.

 Install the WC Fab delete into the truck and used supplied hardware (not the factory T-20).

8. Reinstall the inner fender. Install the wheels and tires and torque to factory specs.