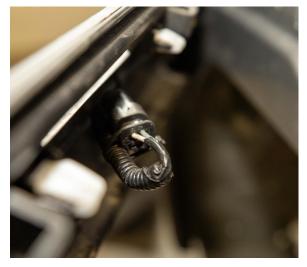

## **Front Marker Delete**

1. Remove wheels and tires.

2. Remove inner fenders using T-15 screwdriver.

3. Remove connector for marker lamp.

- 4. Install isolating plug to vehicle side wire harness. You should hear a click when installed.
- 5. Zip the connector out of the way as seen in photo.

6. From the back side of the lamp assembly, remove thew two T-20 screws and pull the lamp out.

 Install the WC Fab delete into the truck and used supplied hardware (not the factory T-20).

8. Reinstall the inner fender. Install the wheels and tires and torque to factory specs.