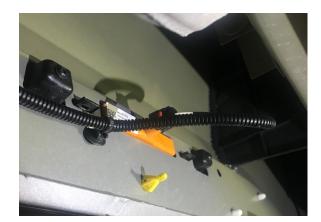

## **Front Marker Delete**

1. Remove wheels and tires.

2. Remove inner fenders using T-15 screwdriver.

3. Remove connector for marker lamp.

- 4. Install isolating plug to vehicle side wire harness. You should hear a click when installed.
- 5. Zip the connector out of the way as seen in photo.

6. From the back side of the lamp assembly, remove thew two T-20 screws and pull the lamp out.

 Install the WC Fab delete into the truck and used supplied hardware (not the factory T-20).

8. Reinstall the inner fender. Install the wheels and tires and torque to factory specs.