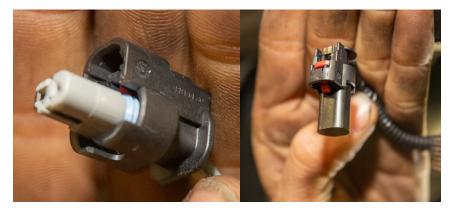

## **Front Marker Delete**

1. Remove wheels and tires.

2. Remove inner fenders using T-15 screwdriver.

3. Remove connector for marker lamp.

- 4. Install isolating plug to vehicle side wire harness. You should hear a click when installed.
- 5. Zip the connector out of the way as seen in photo.

5. Disengage most of the fender clips exposing the light.

6. Disconnect the light connector.

7. Install the connector plug/cap.

8. Zip tie the wire harness out of the way.

9. Remove the light (two T-20 screws).