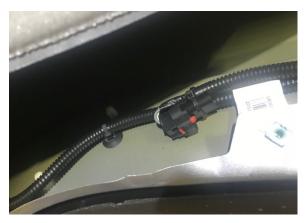

## **Front Marker Delete**

1. Remove wheels and tires.

2. Remove inner fenders using T-15 screwdriver.

3. Remove connector for marker lamp.

- 4. Install isolating plug to vehicle side wire harness. You should hear a click when installed.
- 5. Zip the connector out of the way as seen in photo.

10. Install new delete with two Phillips screws.

11. Reinstall the clips to the fender.

12. Clip the fender back in place.

13. Install fender lines.

14. Install the mud flaps.

15. Install the wheels and tires and torque to factory specs.