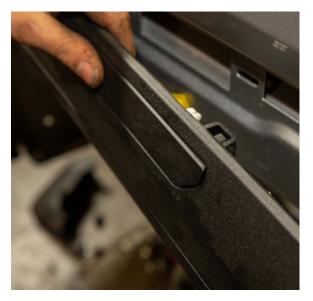

## **Rear Marker Delete**

1. Lift rear and support truck.

2. Remove the wheels and tires.

3. Remove the mud flaps.

4. Remove the fender liner, which consists of two 10 mm plastic nuts, one screw nut on top and all T-15 screws.

5. Disengage most of the fender clips exposing the light.

6. Disconnect the light connector.

7. Install the connector plug/cap.

8. Zip tie the wire harness out of the way.

9. Remove the light (two T-20 screws).