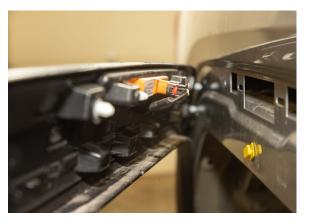

## **Front Marker Delete**

1. Remove wheels and tires.

2. Remove inner fenders using T-15 screwdriver.

3. Remove connector for marker lamp.

- 4. Install isolating plug to vehicle side wire harness. You should hear a click when installed.
- 5. Zip the connector out of the way as seen in photo.