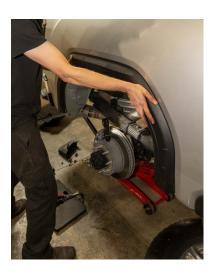

## **Rear Marker Delete**

1. Lift rear and support truck.

2. Remove the wheels and tires.

3. Remove the mud flaps.

4. Remove the fender liner, which consists of two 10 mm plastic nuts, one screw nut on top and all T-15 screws.

5. Disengage most of the fender clips exposing the light.

6. Disconnect the light connector.

7. Install the connector plug/cap.

8. Zip tie the wire harness out of the way.

9. Remove the light (two T-20 screws).