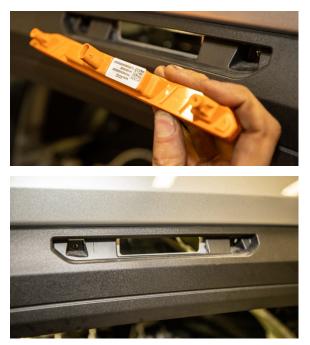

10. Install new delete with two Phillips screws.

11. Reinstall the clips to the fender.

12. Clip the fender back in place.

13. Install fender lines.

14. Install the mud flaps.

15. Install the wheels and tires and torque to factory specs.