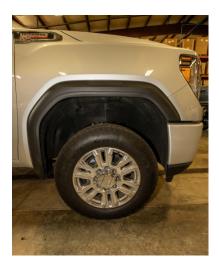

## **Rear Marker Delete**

1. Lift rear and support truck.

2. Remove the wheels and tires.

3. Remove the mud flaps.

4. Remove the fender liner, which consists of two 10 mm plastic nuts, one screw nut on top and all T-15 screws.

5. Disengage most of the fender clips exposing the light.

6. Disconnect the light connector.

7. Install the connector plug/cap.

8. Zip tie the wire harness out of the way.

9. Remove the light (two T-20 screws).